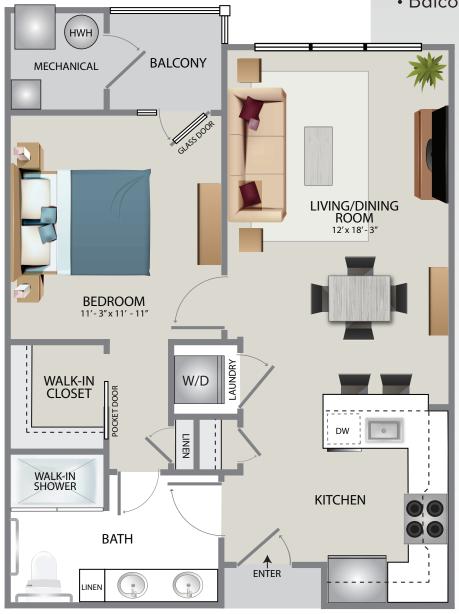

- 725 Sq. Ft.
- 1 Bedroom
- 1 Bath
- Balcony

Plans and furnishings are for marketing purposes only and are not to scale. All measurements are approximate and may vary from actual unit dimensions. Floor plans, layouts, features, and availability are subject to change without notice. Some images may be virtually staged for illustrative purposes only. Actual locations may vary, and items shown—or omitted—are subject to errors, omissions, and field modifications. This flyer is for informational purposes only and does not constitute a binding agreement. For more details or to discuss modifications for enhanced accessibility, please contact the leasing office.