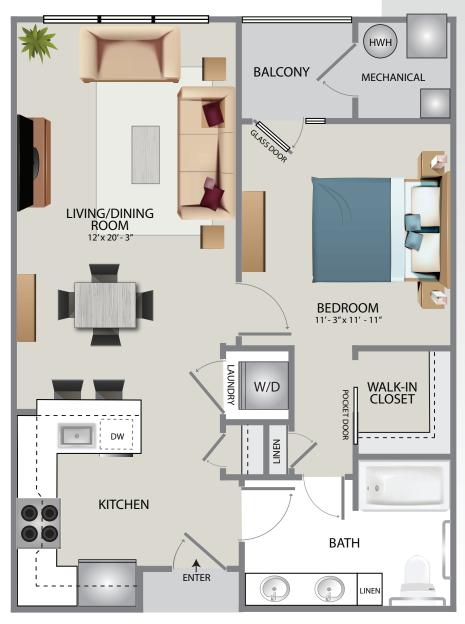

- 750 Sq. Ft.
- 1 Bedroom
- 1 Bath
- Balcony

Plans and furnishings are for marketing purposes only and are not to scale. All measurements are approximate and may vary from actual unit dimensions. Floor plans, layouts, features, and availability are subject to change without notice. Some images may be virtually staged for illustrative purposes only. Actual locations may vary, and items shown—or omitted—are subject to errors, omissions, and field modifications. This flyer is for informational purposes only and does not constitute a binding agreement. For more details or to discuss modifications for enhanced accessibility, please contact the leasing office.