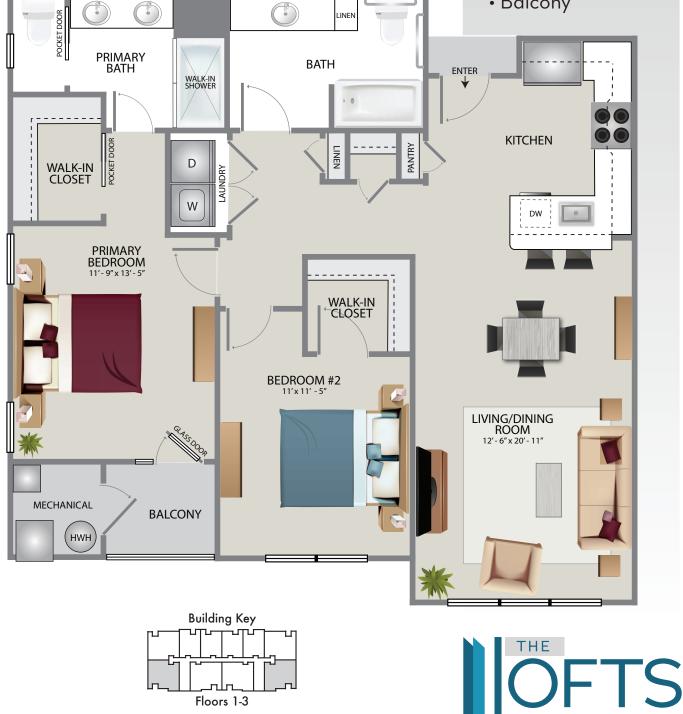

$\mathsf{B1}$ 

- 1,176 Sq. Ft.
- 2 Bedroom
- 2 Bath
- Balcony

Plans and furnishings are for marketing purposes only and are not to scale. All measurements are approximate and may vary from actual unit dimensions. Floor plans, layouts, features, and availability are subject to change without notice. Some images may be virtually staged for illustrative purposes only. Actual locations may vary, and items shown-or omitted-are subject to errors, omissions, and field modifications. This flyer is for informational purposes only and does not constitute a binding agreement. For more details or to discuss modifications for enhanced accessibility, please contact the leasing office.