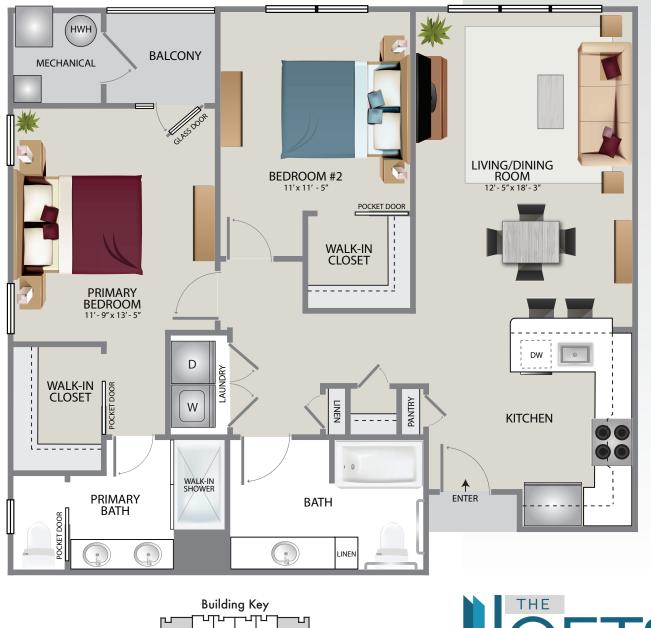

B2

- 1,137 Sq. Ft.
- 2 Bedroom
- 2 Bath
- Balcony

Plans and furnishings are for marketing purposes only and are not to scale. All measurements are approximate and may vary from actual unit dimensions. Floor plans, layouts, features, and availability are subject to change without notice. Some images may be virtually staged for illustrative purposes only. Actual locations may vary, and items shown—or omitted—are subject to errors, omissions, and field modifications. This flyer is for informational purposes only and does not constitute a binding agreement. For more details or to discuss modifications for enhanced accessibility, please contact the leasing office.