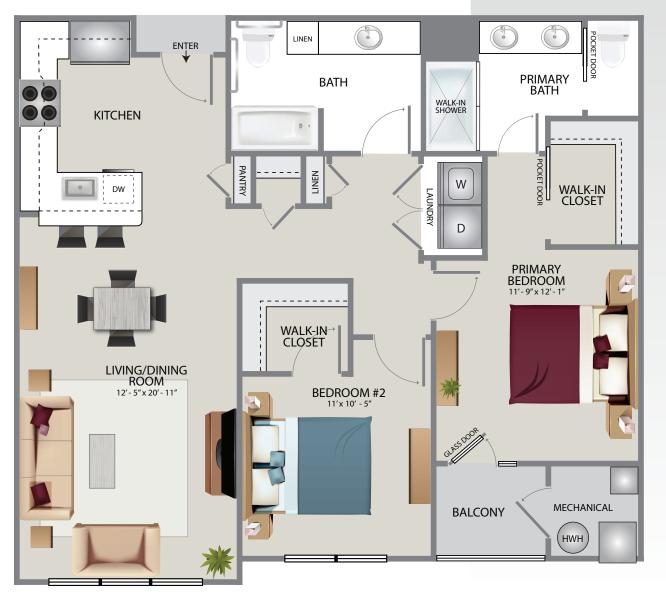

B3

- 1,142 Sq. Ft.
- 2 Bedroom

• 2 Bath

Balcony

Plans and furnishings are for marketing purposes only and are not to scale. All measurements are approximate and may vary from actual unit dimensions. Floor plans, layouts, features, and availability are subject to change without notice. Some images may be virtually staged for illustrative purposes only. Actual locations may vary, and items shown—or omitted—are subject to errors, omissions, and field modifications. This flyer is for informational purposes only and does not constitute a binding agreement. For more details or to discuss modifications for enhanced accessibility, please contact the leasing office.